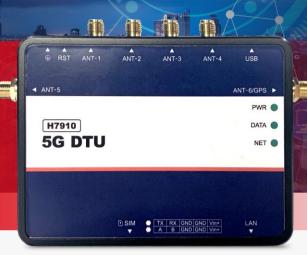

## Appearance

# Specification

| Network                     |                                                                                                                                                                                      |                      |                |                               |
|-----------------------------|--------------------------------------------------------------------------------------------------------------------------------------------------------------------------------------|----------------------|----------------|-------------------------------|
| 3G/4G/5G                    | 5G Sub-6: N1, N3, N5, N7, N8, N20, N28, N38, N41, N77, N78, N79 4G LTE FDD: B1, B2, B3, B5, B7, B8, B20, B28 4G LTE TDD: B34, B38, B39, B40, B41, B42, B43* 3G WCDMA: B1, B2, B5, B8 |                      |                |                               |
| Interface                   |                                                                                                                                                                                      |                      |                |                               |
| Antenna Interface           | SMA-K                                                                                                                                                                                |                      | SIM            | 1.8V/3.0V, Self-firing type   |
| Serial Port                 | RS232/RS485                                                                                                                                                                          |                      | 5 Pin Terminal | 3.5mm                         |
| Button                      | Reset                                                                                                                                                                                |                      | RJ45           | LAN, 10/100/1000Mbps adaptive |
| отс                         | Micro-USB                                                                                                                                                                            |                      |                |                               |
| Power supply                |                                                                                                                                                                                      |                      |                |                               |
| Operating voltage           | +9V~+36V                                                                                                                                                                             | DC                   |                |                               |
| Power consumption           |                                                                                                                                                                                      |                      |                |                               |
| Standby Power Consumption   |                                                                                                                                                                                      | Approx. 40mA@12V DC  |                |                               |
| Operating Power Consumption |                                                                                                                                                                                      | Approx. 200mA@12V DC |                |                               |
| Maximum Power Consumption   |                                                                                                                                                                                      | Approx. 300mA@12V DC |                |                               |
| Other                       |                                                                                                                                                                                      |                      |                |                               |
| Weight                      |                                                                                                                                                                                      | Approx. 140g         |                |                               |
| Size                        |                                                                                                                                                                                      | 95.3×71.4×22.9 (mm)  |                |                               |
| Storage temperature         |                                                                                                                                                                                      | -30~+75°C            |                |                               |
| Operating temperature       |                                                                                                                                                                                      | -45~+90°C            |                |                               |
| Relative humidity           |                                                                                                                                                                                      | +40°C, 93%RH, 24h    |                |                               |