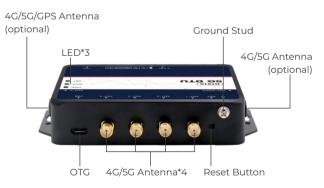

| -30~+75°C            |                |                               |
| Operating temperature       |                                                                                                                                                                                      | -45~+90°C            |                |                               |
| Relative humidity           |                                                                                                                                                                                      | +40°C, 93%RH, 24h    |                |                               |

## Appearance







#### **HONGDIAN CORPORATION**

**T** +86-755-88864288-2 **F** +86-755-83404677

E sales@hongdian.com

w www.hongdian.com

A Tower A, Hongdian Building, 100 Huabao Road, Pinghu, Longgang District, Shenzhen, China