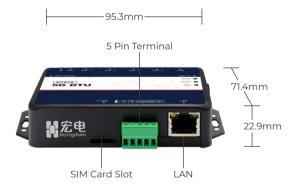

## Appearance

# Specification

| Network                     |                                                                                                                                                                                      |                      |                |                               |
|-----------------------------|--------------------------------------------------------------------------------------------------------------------------------------------------------------------------------------|----------------------|----------------|-------------------------------|
| 3G/4G/5G                    | 5G Sub-6: N1, N3, N5, N7, N8, N20, N28, N38, N41, N77, N78, N79 4G LTE FDD: B1, B2, B3, B5, B7, B8, B20, B28 4G LTE TDD: B34, B38, B39, B40, B41, B42, B43* 3G WCDMA: B1, B2, B5, B8 |                      |                |                               |
| Interface                   |                                                                                                                                                                                      |                      |                |                               |
| Antenna Interface           | SMA-K                                                                                                                                                                                |                      | SIM            | 1.8V/3.0V, Self-firing type   |
| Serial Port                 | RS232/RS485                                                                                                                                                                          |                      | 5 Pin Terminal | 3.5mm                         |
| Button                      | Reset                                                                                                                                                                                |                      | RJ45           | LAN, 10/100/1000Mbps adaptive |
| отс                         | Micro-USB                                                                                                                                                                            |                      |                |                               |
| Power supply                |                                                                                                                                                                                      |                      |                |                               |
| Operating voltage           | +9V~+36V                                                                                                                                                                             | DC                   |                |                               |
| Power consumption           |                                                                                                                                                                                      |                      |                |                               |
| Standby Power Consumption   |                                                                                                                                                                                      | Approx. 40mA@12V DC  |                |                               |
| Operating Power Consumption |                                                                                                                                                                                      | Approx. 200mA@12V DC |                |                               |
| Maximum Power Consumption   |                                                                                                                                                                                      | Approx. 300mA@12V DC |                |                               |
| Other                       |                                                                                                                                                                                      |                      |                |                               |
| Weight                      |                                                                                                                                                                                      | Approx. 140g         |                |                               |
| Size                        |                                                                                                                                                                                      | 95.3×71.4×22.9 (mm)  |                |                               |
| Storage temperature         |                                                                                                                                                                                      | -30~+75°C            |                |                               |
| Operating temperature       |                                                                                                                                                                                      | -45~+90°C            |                |                               |
| Relative humidity           |                                                                                                                                                                                      | +40°C, 93%RH, 24h    |                |                               |