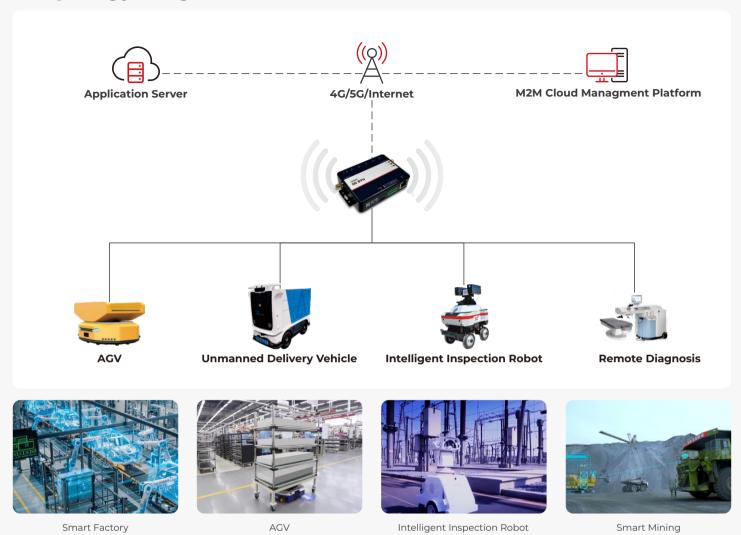

is downward compatible with 4G/3G network. It meets the requirements for Gigabit network ports, serial ports, and wireless GPS (optional) interfaces. The Gigabit LAN port supports 10/100/1000 MBPS auto-adaptation. Under actual measurement, the power consumption in online state is as low as 40mA@12V DC, and the highest speed is greater than 500Mbps. It has industrial design which is smaller in volume, lighter in weight and better in fitting. It can be used for all kinds of 5G application scenarios in various traditional and emerging industries.

# Highlights



5G SA/NSA Support serial DTU function



**Support multiple VPNs and security firewalls** 



Support 10/100/1000Mbps adaptive Gigabit LAN port



Embedded and light design meeting any installation requirements

# Topology diagram



### Features



# Specification

| Network                     |                                                                                                                                                                                      |                      |                |                               |
|-----------------------------|--------------------------------------------------------------------------------------------------------------------------------------------------------------------------------------|----------------------|----------------|-------------------------------|
| 3G/4G/5G                    | 5G Sub-6: N1, N3, N5, N7, N8, N20, N28, N38, N41, N77, N78, N79 4G LTE FDD: B1, B2, B3, B5, B7, B8, B20, B28 4G LTE TDD: B34, B38, B39, B40, B41, B42, B43* 3G