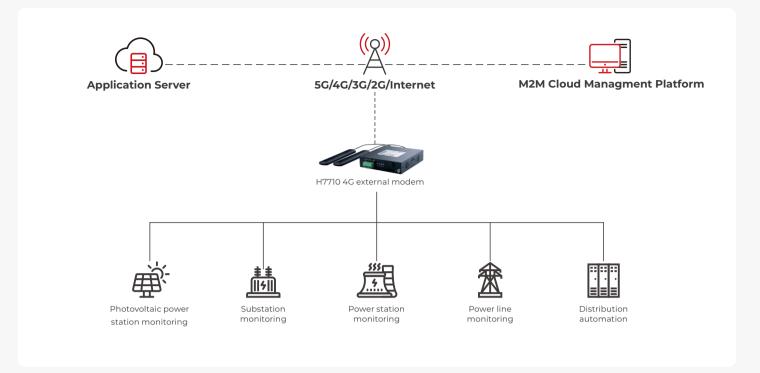

# Topology diagram

Electric pole switch monitoring

FTU monitoring

Power line monitoring

Intelligent station area data acquisition