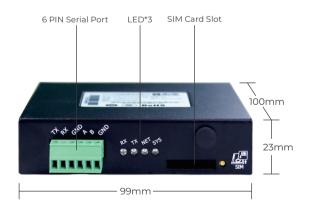

## **Appearance**

# Specification

| Network Format            |                                               |                      |
|---------------------------|-----------------------------------------------|----------------------|
| Cat. 1                    | LTE FDD: B1/B3/B5/B8, TD LTE: B34/B39/B40/B41 |                      |
| Interface                 |                                               |                      |
| Antenna Interface         | 4G/5G-1: SMA-K female, 4G/5G-2: SMA-K female  |                      |
| SIM                       | 1.8V/3.0V                                     |                      |
| Serial Port               | RS232/RS485                                   |                      |
| Ethernet Port             | 1* 10/100Mbps WAN/LAN, 1* 10/100Mbps LAN      |                      |
| Wi-Fi                     | Wi-Fi 2.4                                     |                      |
| Button                    | Reset                                         |                      |
| отс                       | Micro-USB                                     |                      |
| Power Supply              |                                               |                      |
| Operating voltage         | +5V~+36V DC                                   |                      |
| Power Consumption         |                                               |                      |
| Standby Power Consumption |                                               | Approx. 100mA@12V DC |
| Maximum Power Consumption |                                               | Approx. 350mA@12V DC |
| Other                     |                                               |                      |
| Weight                    | Approx. 300g                                  |                      |
| Size                      | 100mm×99mm×23mm                               |                      |
| Storage Temperature       | -40 ~ +85 °C                                  |                      |
| Working Temperature       | -30 ~ +70 °C                                  |                      |
| Relative Humidity         | ≤95%                                          |                      |