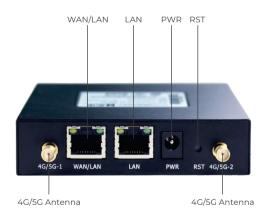

## **Appearance**

# Specification

| Network Format            |                                               |                      |
|---------------------------|-----------------------------------------------|----------------------|
| Cat. 1                    | LTE FDD: B1/B3/B5/B8, TD LTE: B34/B39/B40/B41 |                      |
| Interface                 |                                               |                      |
| Antenna Interface         | 4G/5G-1: SMA-K female, 4G/5G-2: SMA-K female  |                      |
| SIM                       | 1.8V/3.0V                                     |                      |
| Serial Port               | RS232/RS485                                   |                      |
| Ethernet Port             | 1* 10/100Mbps WAN/LAN, 1* 10/100Mbps LAN      |                      |
| Wi-Fi                     | Wi-Fi 2.4                                     |                      |
| Button                    | Reset                                         |                      |
| отс                       | Micro-USB                                     |                      |
| Power Supply              |                                               |                      |
| Operating voltage         | +5V~+36V DC                                   |                      |
| Power Consumption         |                                               |                      |
| Standby Power Consumption |                                               | Approx. 100mA@12V DC |
| Maximum Power Consumption |                                               | Approx. 350mA@12V DC |
| Other                     |                                               |                      |
| Weight                    | Approx. 300g                                  |                      |
| Size                      | 100mm×99mm×23mm                               |                      |
| Storage Temperature       | -40 ~ +85 °C                                  |                      |
| Working Temperature       | -30 ~ +70 °C                                  |                      |
| Relative Humidity         | ≤95%                                          |                      |